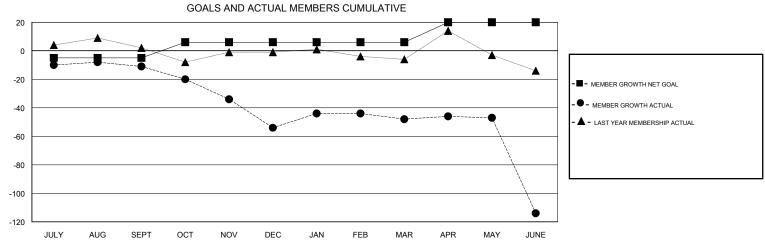

## ANN ELDRIDGE **LOCATION AUSTRALIA GMT CA** Clubs Members RESULTS FOR 2018-2019 RESULTS FOR 2018-2019 NEW CLUBS NEW CLUB GOAL DROPPED CLUBS MEMBER GROWTH NET MEMBER GROWTH DROPPED QUARTER QUARTER GOAL ACTUAL MEMBERS ACTUAL (including transfers) 0 0 0 -5 38 44 JULY/AUG/SEPT JULY/AUG/SEPT 0 0 0 25 59 OCT/NOV/DEC 11 OCT/NOV/DEC 0 0 0 0 34 25 JAN/FEB/MAR JAN/FEB/MAR 1 0 0 101 14 40 APR/MAY/JUNE APR/MAY/JUNE